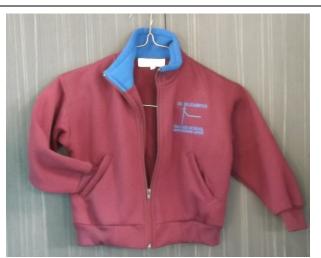

ress.                                                                              |  |
| <u>Shorts</u><br>Children can wear shorts all year<br>round.                                                                                                           |  |
| <u>Tracksuit Pants</u><br>Children can wear tracksuit pants<br>all year round.                                                                                         |  |

#### Winter Dress

Winter dress can be purchased from PWS Hampton Park 87687490.

Navy blue stockings or white socks (ankle/crew, no logos visible) can be worn under winter dress.

#### **Windcheater**

Children can wear windcheater all year round.







#### <u>Jacket</u>

Children can wear jacket all year round.

### Rain Jacket

Optional item of clothing.





# **Beanie** Optional item of clothing. <u>Scarf</u> Optional item of clothing. House colour sport top House colour sport top must be worn when children have weekly PE classes scheduled and are participating in a whole school sporting event. Yr's 5/6 sports top LIZABETH Sport tops are worn by only Year 5 and 6 students when participating in interschool sports.

| ST. ELIZAE<br>SCHOO<br>111 Bakers Road<br>Dandenong North VIC 3175<br>9795 5258 |                                                                 | Tueso   | AGE<br>PROUD<br>ABN: 53 | PLUS<br>HOOLWEAR<br>PRINTS PTY LTD<br>Y AUSTRALIAN DWINES<br>317 404 573 |  |  |
|---------------------------------------------------------------------------------|-----------------------------------------------------------------|---------|------