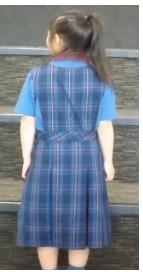

#### Winter Dress

Winter dress can be purchased from PWS Hampton Park 87687490.

Navy blue stockings or white socks (ankle/crew, no logos visible) can be worn under winter dress.