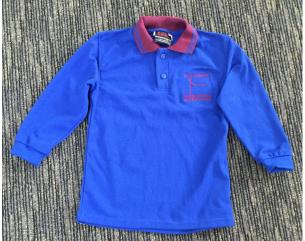

### Long Sleeved Polo

Children can wear a long sleeve polo all year round.

| Summer Dress<br>No stockings are to be worn under<br>summer dress only white socks<br>(ankle/crew, no logos visible).<br>Summer dress is not to be worn on<br>PE days. |  |
|------------------------------------------------------------------------------------------------------------------------------------------------------------------------|--|
| <u>Girl's Shorty Shorts</u><br>Girls must wear shorty shorts<br>under their school dress.                                                                              |  |
| <u>Shorts</u><br>Children can wear shorts all year<br>round.                                                                                                           |  |
| <u>Tracksuit Pants</u><br>Children can wear tracksuit pants<br>all year round.                                                                                         |  |