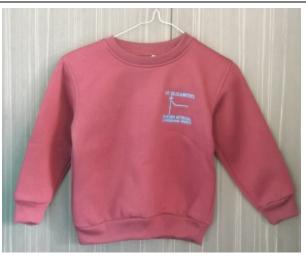

------------------|--|
| <u>Girl's Shorty Shorts</u><br>Girls must wear shorty shorts<br>under their school dress.                                                                              |  |
| <u>Shorts</u><br>Children can wear shorts all year<br>round.                                                                                                           |  |
| <u>Tracksuit Pants</u><br>Children can wear tracksuit pants<br>all year round.                                                                                         |  |

#### Winter Dress

Winter dress can be purchased from PWS Hampton Park 87687490.

Navy blue stockings or white socks (ankle/crew, no logos visible) can be worn under winter dress.

#### **Windcheater**

Children can wear windcheater all year round.







#### <u>Jacket</u>

Children can wear jacket all year round.

### Rain Jacket

Optional item of clothing.





# **Beanie** Optional item of clothing. <u>Scarf</u> Optional item of clothing. House colour sport top House colour sport top must be worn when children have weekly PE classes scheduled and are participating in a whole school sporting event. Yr's 5/6 sports top LIZABETH Sport tops are worn by only Year 5 and 6 students when participating in interschool sports.

| ST. ELIZAE<br>SCHOO<br>111 Bakers Road<br>Dandenong North VIC 3175<br>9795 5258 |                                                                 | Tueso   | AGE<br>PROUD<br>ABN: 53 | PLUS<br>HOOLWEAR<br>PRINTS PTY LTD<br>Y AUSTRALIAN DWINES<br>317 404 573 |  |  |
|-------------------------------------------------------