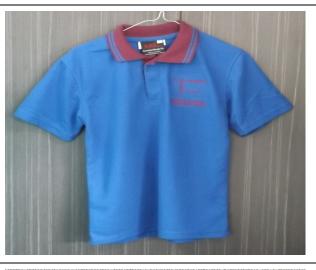

ts/tracksuit pants Jacket/windcheater White socks (ankle/crew, no logos visible) Standard sports shoe (runners) Summer dress is not to be worn on PE days

#### **Bring From Home**

White socks (ankle/crew, no logos visible, can be purchased from any department store)

Library bag (any bag appropriate to carry library books to and from school) Art Smock (any long sleeve shirt to cover school uniform)

# School Bag All children use the St. Elizabeth's school bag.



### Summer Hat

School hats must be worn by all children during Term 1 and Term 4.

If a hat is forgotten, the children will only be allowed to play in shaded areas outside.

### Short Sleeved Polo

Children can wear a short sleeve polo all year round.

### Long Sleeved Polo

Children can wear a long sleeve polo all year round.





| Summer Dress<br>No stockings are to be worn under<br>summer dress only white socks<br>(ankle/crew, no logos visible).<br>Summer dress is not to be worn on<br>PE days. |  |
|------------------------------------------------------------------------------------------------------------------------------------------------------------------------|--|
| <u>Girl's Shorty Shorts</u><br>Girls must wear shorty shorts<br>under their school dress.                                                                              |  |
| <u>Shorts</u><br>Children can wear shorts all year<br>round.                                                                                                           |  |
| <u>Tracksuit Pants</u><br>Children can wear tracksuit pants<br>all year round.