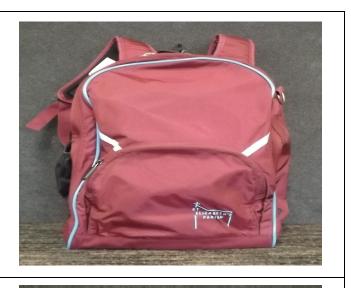

blue stockings or white socks can be worn under dress) Jacket/windcheater Black leather school shoes Rain jacket/scarf/beanie are optional

#### **Sports Uniform**

4 House Colours -Chisholm (yellow), Mackillop (red), Nagle (blue) and Polding (Green)

Summer hat (terms 1 and 4) \*\*House sports top \*\*Short/long sleeved polo Shorts/tracksuit pants Jacket/windcheater White socks (ankle/crew, no logos visible) Standard sports shoe (runners) Summer dress is not to be worn on PE days

#### **Bring From Home**

White socks (ankle/crew, no logos visible, can be purchased from any department store)

Library bag (any bag appropriate to carry library books to and from school) Art Smock (any long sleeve shirt to cover school uniform)

# School Bag All children use the St. Elizabeth's school bag.



### Summer Hat

School hats must be worn by all children during Term 1 and Term 4.

If a hat is forgotten, the children will only be allowed to play in shaded areas outside.

### Short Sleeved Polo

Children can wear a short sleeve polo all year round.

### Long Sleeved Polo

Children can wear a long sleeve polo all year round.





| Summer Dress<br>No stockings are to be worn under<br>summer dress only white socks<br>(ankle/crew, no logos visible).<br>Summer dress is not to be worn on<br>PE days. |  |
|------------------------------------------------------------------------------------------------------------------------------------------------------------------------|--|
| <u>Girl's Shorty Shorts</u><br>Girls must wear shorty shorts<br>under their school dress.