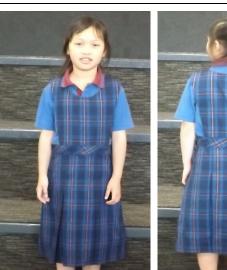

#### Winter Dress

Winter dress can be purchased from PWS Hampton Park 87687490.

Navy blue stockings or white socks (ankle/crew, no logos visible) can be worn under winter dress.